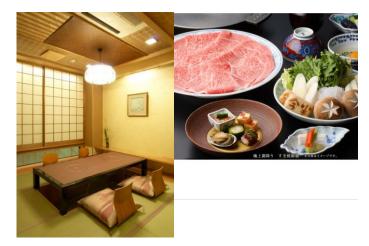

## Lunch: Sukiyaki or shabu shabu

Enjoy Japanese specialty cuisine ,black-haired wagyu beef sukiyaki and shabu shabu.