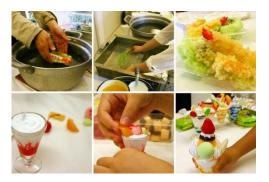

## **Food Sample Creation Experience**

Participants can enjoy an original experience developed using technologies and the ideas of contemporary food sample craftsmen while also experiencing the traditional way of creating food samples from wax, the technology preserved since invention.