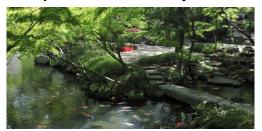

## The garden, with a pond as its centerpiece, is designed for strolling

Happo-en's garden, skillfully incorporating the basic principles of traditional garden landscaping, was carefully composed to reproduce a natural setting. It includes several features of historic importance, such as a display of bonsai trees over 500 years old, and the "Muan" and "Kakuhoan" teahouses, transported and rebuilt on site, all harmoniously blending to create an oasis of beauty that brings pleasure throughout the year.