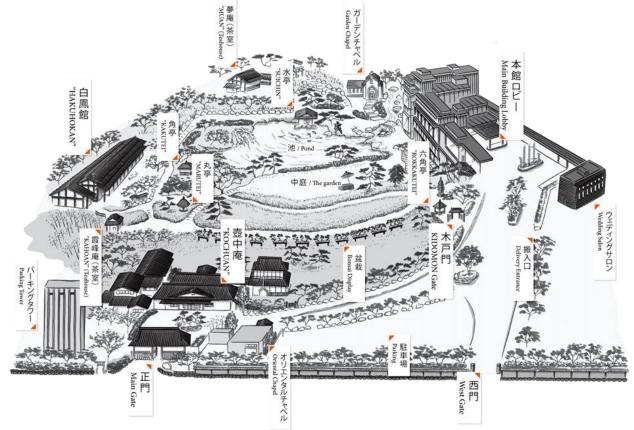

## The garden, with a pond as its centerpiece, is designed for strolling

Happo-en's garden, skillfully incorporating the basic principles of traditional garden landscaping, was carefully composed to reproduce a natural setting. It includes several features of historic importance, such as a display of bonsai trees over 500 years old, and the "Muan" and "Kakuhoan" teahouses, transported and rebuilt on site, all harmoniously blending to create an oasis of beauty that brings pleasure throughout the year.

Happo-en is grounded in all aspects of Japanese culture—traditional gardens, architecture, culinary techniques, art, music and many others

Copyright© All Rights Reserved by Kinki Nippon Tourist Co., Ltd