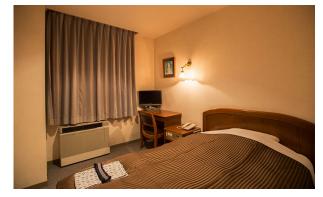

## AMENITY GOODS

| 0 | Hand towel        | 0 | Body soap | 0 | Hair dryer  | × | Shower toilet |
|---|-------------------|---|-----------|---|-------------|---|---------------|
| 0 | Toothbrushing set | × | Soap      | 0 | Down quilt  | 0 | Hair brush    |
| 0 | Bath towel        | 0 | Yukata    | 0 | Razor       |   |               |
| 0 | Shampoo           | × | Pajamas   | × | Shower cap  |   |               |
| 0 | Conditioner       | × | Bathrobe  | × | Cotton swab |   |               |