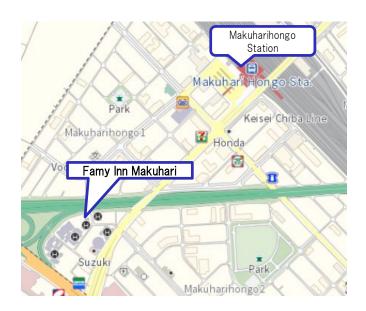

**ADRESS** 

₹262-0033 1-33-3, Makuharihongo, Hanamigawa-ku Chiba-shi, Chiba

TEL/FAX

043-271-5555/043-271-5772

ACCESS

JR Keisei Line.7minutes' walk from Makuhari Hongo Station and Keisei-Makuhari Hongo Station.